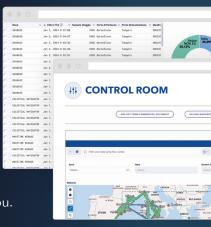

# > Real-Time Vessel Monitoring

Track your fleet with unparalleled precision. LogNav Shipping v. 2.0 offers live location updates, ensuring you're always informed about your vessels' positions.

### > User-Friendly Dashboard

Experience ease of use with our intuitive interface, designed for quick access to crucial information.